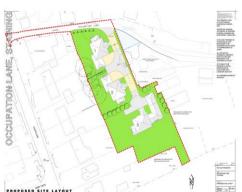

## **EXCELLENT BUILD OPPORTUNITY / GREAT LOCATION**

WE ARE PLEASED TO OFFER FOR SALE THESE TWO RESIDENTIAL BUILDING PLOTS WITH SUBMITTED OUTLINE PLANNING PERMISSION GRANTED FOR THREE (VENDOR RETAINING ONE PLOT) GOOD SIZE DETACHED DWELLINGS OFFERING SPACIOUS ACCOMMODATION OF 2500 sq ft WITH DOUBLE GARAGES AND GARDEN. SITUATED IN CONVENIENT RESIDENTIAL LOCATION WITH A SEMI RURAL FEEL THIS WOULD MAKE A GREAT OPPORTUNITY FOR A DESIGN AND SELFBUILD OR SMALL DEVELOPMENT FOR A BUILDER. THE CURRENT PLANNING PERMISSION CAN BE FOUND AT FYLDE COUNCIL (16/0468).

LOCATION: The building plots are located to the rear of 69-77 Chain Lane, Staining and accessed via a private road to the side (SAT NAV Location FY3 0DB). Situated close to handy amenities and within a short drive to Poulton centre and other nearby towns. Nearby are local transport service routes and good local schools ideal for growing families. Motorway access is within a short drive.