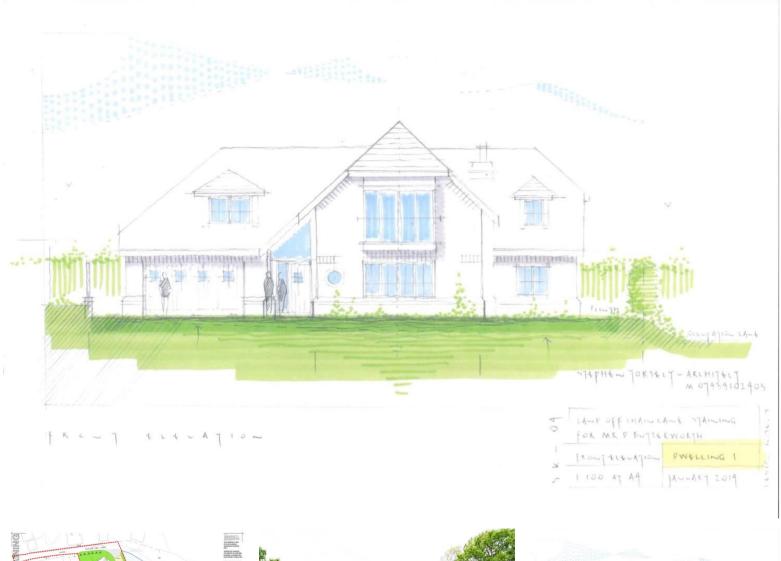

## **EXCELLENT BUILD OPPORTUNITY / GREAT LOCATION**

WE ARE PLEASED TO OFFER FOR SALE THESE TWO RESIDENTIAL BUILDING PLOTS WITH SUBMITTED OUTLINE PLANNING PERMISSION GRANTED FOR THREE (VENDOR RETAINING ONE PLOT) GOOD SIZE DETACHED DWELLINGS OFFERING SPACIOUS ACCOMMODATION OF 2500 sq ft WITH DOUBLE GARAGES AND GARDEN. SITUATED IN CONVENIENT RESIDENTIAL LOCATION WITH A SEMI RURAL FEEL THIS WOULD MAKE A GREAT OPPORTUNITY FOR A DESIGN AND SELFBUILD OR SMALL DEVELOPMENT FOR A BUILDER. THE CURRENT PLANNING PERMISSION CAN BE FOUND AT FYLDE COUNCIL (16/0468).

STYLE: New build detached properties.

**CONDITION:** To the purchasers own specification.

ACCOMMODATION: Ability to be designed to purchasers own specification.

**OUTSIDE:** The properties will enjoy good size gardens.