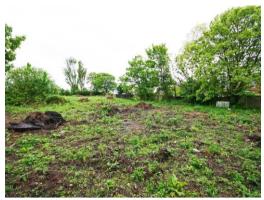

## **EXCELLENT BUILD OPPORTUNITY / GREAT LOCATION**

WE ARE PLEASED TO OFFER FOR SALE THESE TWO RESIDENTIAL BUILDING PLOTS WITH SUBMITTED OUTLINE PLANNING PERMISSION GRANTED FOR THREE (VENDOR RETAINING ONE PLOT) GOOD SIZE DETACHED DWELLINGS OFFERING SPACIOUS ACCOMMODATION OF 2500 sq ft WITH DOUBLE GARAGES AND GARDEN. SITUATED IN CONVENIENT RESIDENTIAL LOCATION WITH A SEMI RURAL FEEL THIS WOULD MAKE A GREAT OPPORTUNITY FOR A DESIGN AND SELFBUILD OR SMALL DEVELOPMENT FOR A BUILDER. THE CURRENT PLANNING PERMISSION CAN BE FOUND AT FYLDE COUNCIL (16/0468).

LOCATION: The building plots are located to the rear of 69-77 Chain Lane, Staining and accessed via a private road to the side (SAT NAV Location FY3 0DB). Situated close to handy amenities and within a short drive to Poulton centre and other nearby towns. Nearby are local transport service routes and good local schools ideal for growing families. Motorway access is within a short drive.